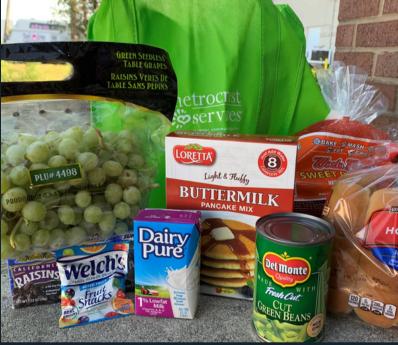

### PROGRAM STATISTICS

- **96%** of parents said that their children had enough food for breakfast and lunch every day of the week.
- 97% of parents said that their children were able to eat healthier, more balanced meals than before the Sack Summer Hunger program.
- **100%** of parents said that their children liked the food provided through the program.
- **95%** of parents and children said they learned more about healthy nutrition and the MyPlate food model.
- **75%** of parents said they were aware of Metrocrests' other services.