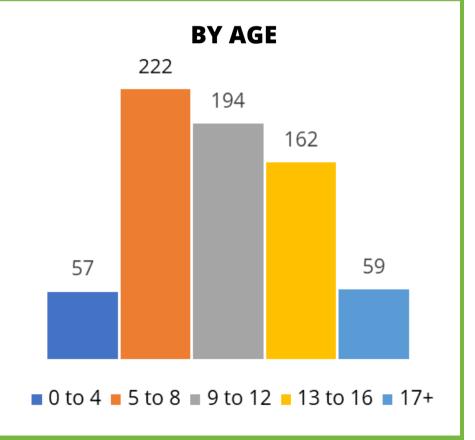

## **CHILDREN SERVED**

2022 SACK SUMMER HUNGER IMPACT REPORT

### **BY VOLUNTEER GROUP**

| Service Partner                       | # of children<br>served | Total bags<br>delivered | Avg. per week |
|---------------------------------------|-------------------------|-------------------------|---------------|
| Bent Tree Bible Fellowship            | 56                      | 377                     | 47            |
| Chapel Hill United Methodist Church   | 22                      | 135                     | 17            |
| Christ United Methodist Church        | 137                     | 966                     | 121           |
| First United Methodist Church Coppell | 61                      | 437                     | 55            |
| The Branch Church - Farmers Branch    | 150                     | 1078                    | 135           |
| The Branch Church - Vista Ridge       | 82                      | 630                     | 79            |
| Holy Covenant United Methodist Church | 95                      | 667                     | 84            |
| Metrocrest Services                   | 16                      | 121                     | 15            |
| Nor'Kirk Presbyterian Church          | 32                      | 215                     | 27            |
| Valley Ranch Baptisit Church          | 43                      | 283                     | 35            |
| Total                                 | 694                     | 4909                    | 615           |