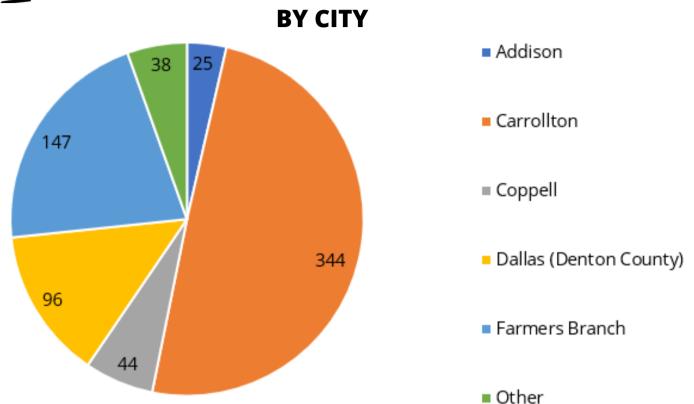

## **CHILDREN SERVED**

2022 SACK SUMMER HUNGER IMPACT REPORT

### **BY VOLUNTEER GROUP**

| Service Partner                       | # of children<br>served | Total bags<br>delivered | Avg. per week |
|---------------------------------------|-------------------------|-------------------------|---------------|
| Bent Tree Bible Fellowship            | 56                      | 377                     | 47            |
| Chapel Hill United Methodist Church   | 22                      | 135                     | 17            |
| Christ United Methodist Church        | 137                     | 966                     | 121           |
| First United Methodist Church Coppell | 61                      | 437                     | 55            |
| The Branch Church - Farmers Branch    | 150                     | 1078                    | 135           |
| The Branch Church - Vista Ridge       | 82                      | 630                     | 79            |
| Holy Covenant United Methodist Church | 95                      | 667                     | 84            |
| Metrocrest Services                   | 16                      | 121                     | 15            |
| Nor'Kirk Presbyterian Church          | 32                      | 215                     | 27            |
| Valley Ranch Baptisit Church          | 43                      | 283                     | 35            |
| Total                                 | 694                     | 4909                    | 615           |